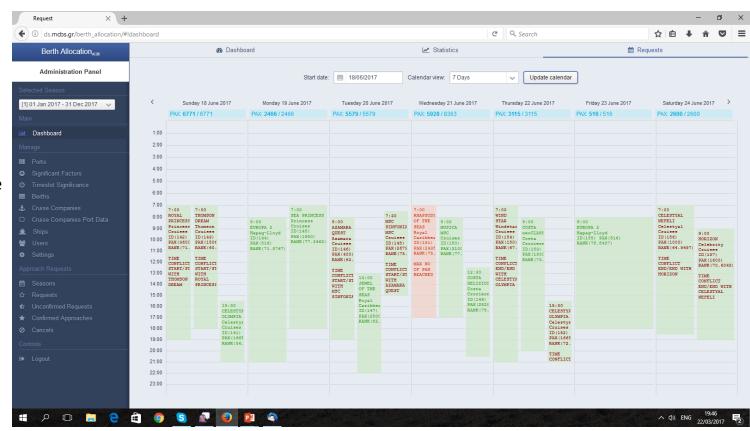

#### **Berth Allocation**

# FOR DESTINATIONS & PORTS to MANAGE their RESOURCES for the CRUISE APPROACHES

- Parametric port resources definition
- Registration of companies and cruise agencies
- Cruise operators requests collection
- Multiple criteria Ranking of requests
- Optimised allocation of berths to the cruise requests. Time and Spatial allocation
- Negotiation flow
- Statistics