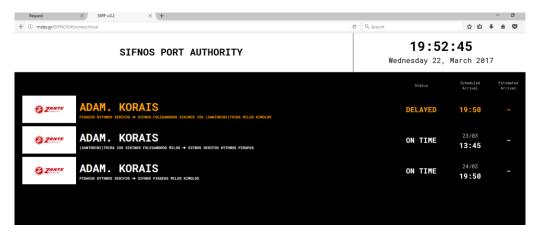

#### **Port Management Solutions**

# FOR PORTS MANAGEMENT

- Dynamic Digital signage
  - Integration with ferry systems
  - Integration with AIS
- Flexible check in & access control
  - For passengers and vehicles
  - For staff
  - For authorized workers / visitors
- Access Cards management
  - Multiple levels of authority
  - Card design editor
  - Parametric space definition and control
  - Parametric definition of documents to approve
  - Auto-Registration, photo capture
  - Approval / rejection / resubmission flow, multiple roles support
  - Issuance & printing
  - Full NFC control