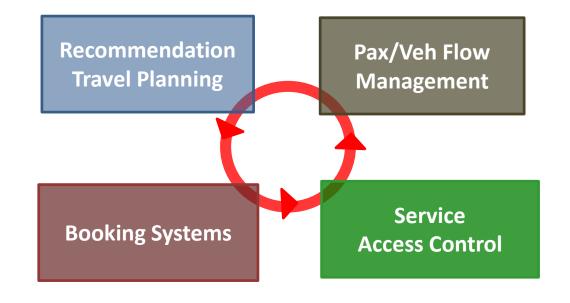

\* Cycling is powered by data integration, interconnected systems, mobility apps, data analytics, business intelligence

#### Scope

A team
combining
ICT skills and
know-how
with
specialization
into tourism,
travel & leisure
operations

- ☐ a software solutions provider transport/travel operators aiming to contribute towards an integrated travelling & mobility ecosystem, with cooperative
  - Booking systems
  - Distribution systems and services for B2B and B2C opsi
  - Revenue Management
  - > Fleet Management
  - Port/Terminal management solutions
  - Multimodal solutions & services
  - Event ticketing applications

## Transport & Travel Solutions