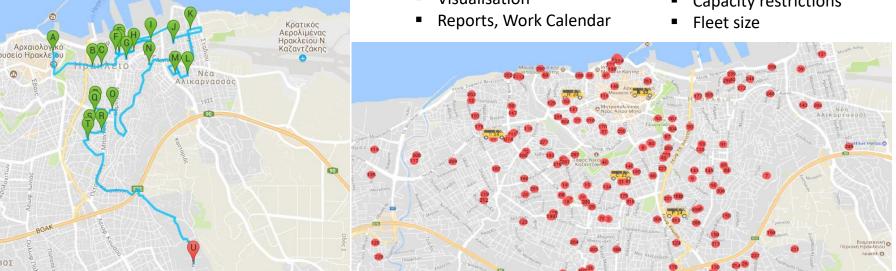

### Fleet Management / Schedule **Optimisation**

- Fleet Management
  - Vehicles, capacities, costs per km
  - **Drivers**

FOR BUS OPERATORS

- Distances, kms
- Scheduled ops
- Requests, order management
- **Assignments**
- Sales support & Order management
- **Financials**
- Schedule Optimisation / Best Route
  - Multiple requests
  - Optimal routes based on multiple criteria
  - Tasks assignment
  - Visualisation

- Time restrictions
- Capacity restrictions