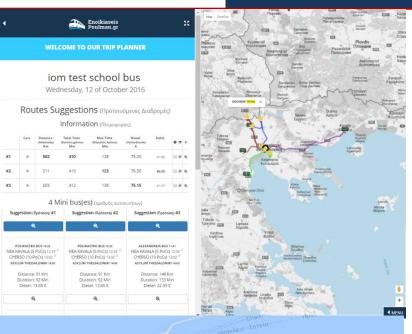

### Fleet Management / Schedule **Optimisation**

- Fleet Management
  - Vehicles, capacities, costs per km
  - **Drivers**

FOR BUS OPERATORS

- Distances, kms
- Scheduled ops
- Requests, order management
- **Assignments**
- Sales support & Order management
- **Financials**
- Schedule Optimisation / Best Route
  - Multiple requests
  - Optimal routes based on multiple criteria
  - Tasks assignment
  - Visualisation

- Time restrictions
- Capacity restrictions