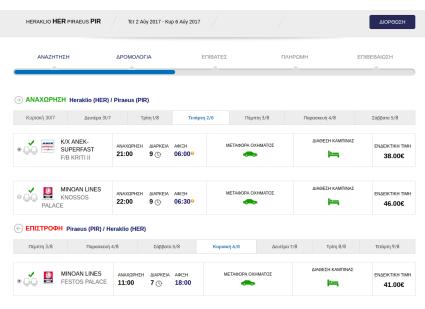

#### 2015/2016

☐ Advanced, powerful distribution B2B client and web engine, by MCBS

- ☐ **Booking system** completeness by establishing cooperation with leading reservation system providers ferry booking management systems: we are not re-inventing the wheel
- □ Revenue Management System by world wide leader into ferry/cruise and passenger/cargo airline revenue management \*\*\*\*\*

#### Ferry Ticketing web & mobile apps

- Mobile App (iPhone + Android) for large ferry ticketing seller
- · Integration with multiple reservation systems
- Multiple usage scenarios
- Kick-off December 2017