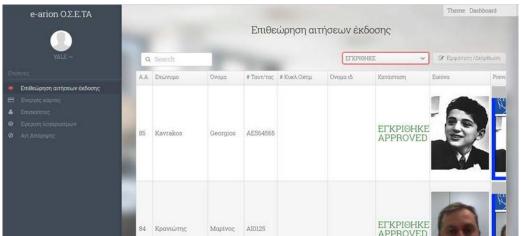

# FOR PORTS MANAGEMENT

- Dynamic Digital signage
  - Integration with ferry systems
  - Integration with AIS
- Flexible check in & access control
  - For passengers and vehicles
  - For staff
  - For authorized workers / visitors
- Access Cards management
  - Multiple levels of authority
  - Card design editor
  - Parametric space definition and control
  - Parametric definition of documents to approve
  - Auto-Registration, photo capture
  - Approval / rejection / resubmission flow, multiple roles support
  - Issuance & printing
  - Full NFC control