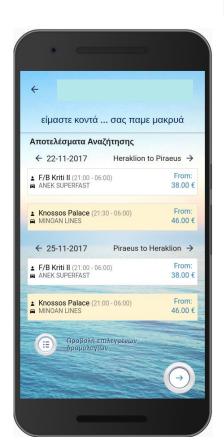

#### Bookings

#### 2015/2016

☐ Advanced, powerful distribution B2B client and web engine, by MCBS

- ☐ **Booking system** completeness by establishing cooperation with leading reservation system providers ferry booking management systems: we are not re-inventing the wheel
- □ Revenue Management System by world wide leader into ferry/cruise and passenger/cargo airline revenue management \*\*\*\*\*