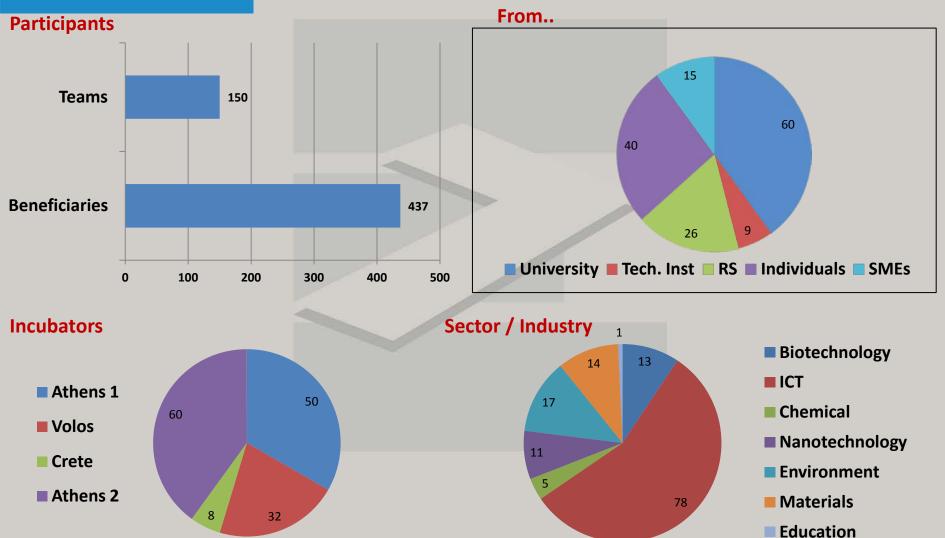

## Some statistics...

### Some statistics...

## Outcome...

| ✓        | 150 teams |                                               |
|----------|-----------|-----------------------------------------------|
| National |           | > 50% existing and potential start-ups        |
|          |           | 141 approaches for collaboration with SMEs    |
|          |           | 18 agreements                                 |
|          |           | 84 presentations for funding                  |
|          |           |                                               |
| ✓        | 8 teams   |                                               |
| Crete    |           | 2 run business (Greece)                       |
|          |           | 3 promising start-ups (London, UK and Greece) |
|          |           | 1 R&D collaboration for product development   |