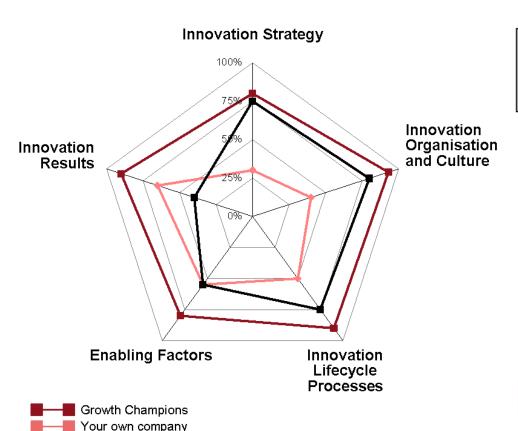

### The results of the benchmarking follow a key principle – comparison with the Growth Champions

The definition of the growth champions focuses on sustainability

- Highest rate of income growth
- Highest growth in operational margin
- Highest rate in growth of number of employees
- Highest contribution of organic growth
- Older than 7 years

Calculation of benchmarks

Average score of the 10% best performers

### The IMP³rove Assessment Report documents the company's strengths and weaknesses in Innovation **Management**