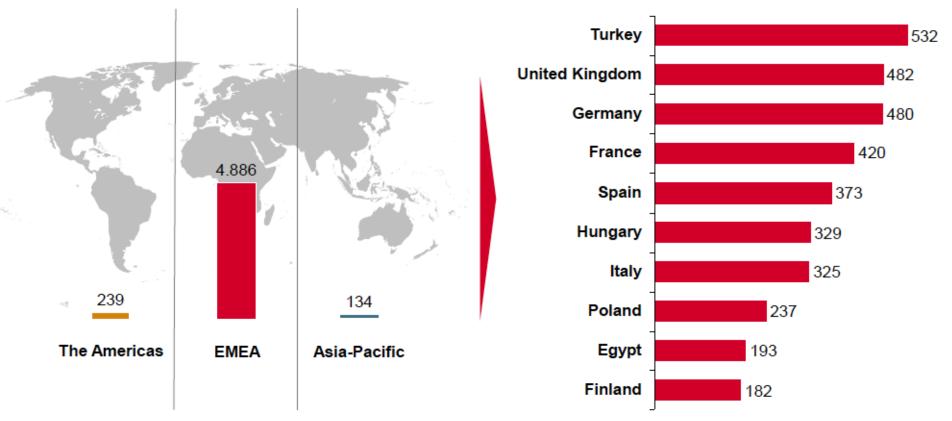

## More than 5,000 enterprises have completed the IMP³rove Assessment and benefited from a thorough benchmarking

Distribution of completed IMP³rove Assessments worldwide (total: 5,333)

Global spread\*

Top 10 countries (based on no. of assessments)

N = 5,333, \*74 IMP³rove Assessments have been conducted in unspecified "other countries" Source: IMP³rove – European Innovation Management Academy; Figures as of January, 2016

For more countries, contact the IMP\*rove Team: info@improve.innovation.com