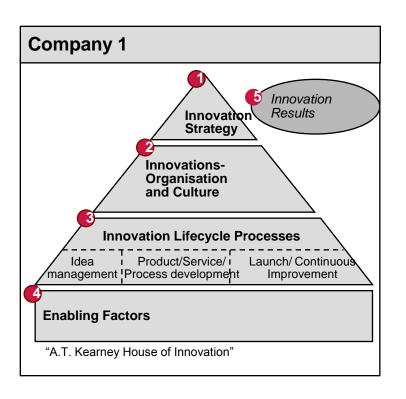

### In the IMP<sup>3</sup>rove Assessment, Innovation Management is evaluated in five performance dimensions

#### **Description**

- 1 Innovation Strategy
  - Vision and strategic focus on innovation
  - Implementation of strategy
- Organisation and Culture
  - Roles and responsibilities
  - Organisational structure
- Organisational culture and climate

#### **Innovation Life Cycle Processes**

- Idea management
- Product/Process and Service Development
- Launch and Continuous Improvement
- Enabling Factors
  - Project management
  - Human Resources and Incentives
  - IT and Knowledge Management
- **Innovation Results**