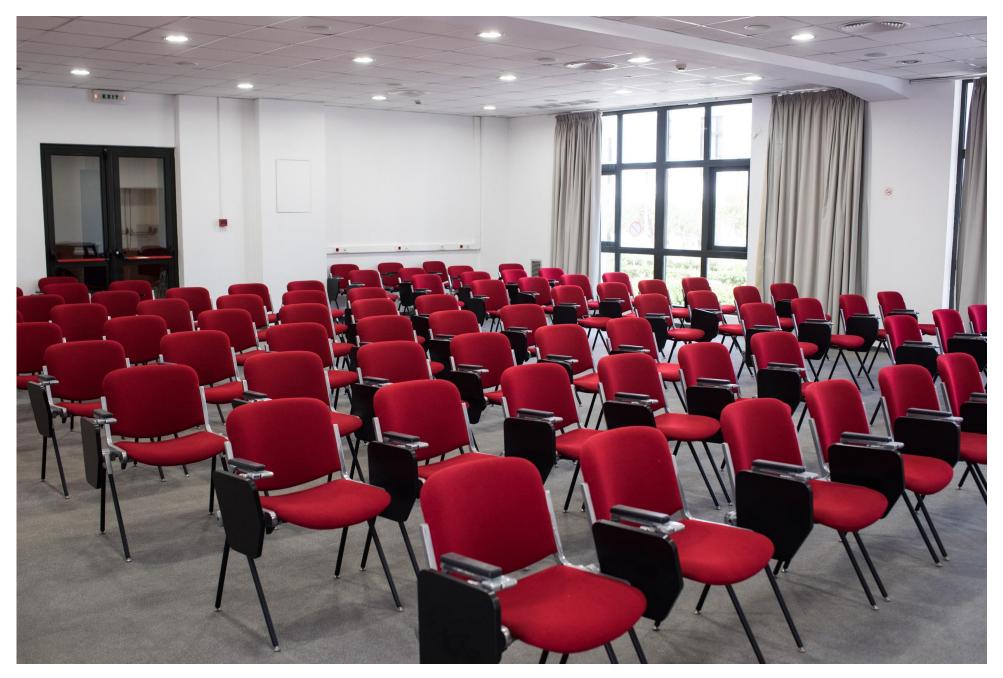

## Meeting and conference rooms with accessibility features for PWD Rent and provided equipment (2022)

| Room      | Size (sq.m) | Room Type    | Location                             | Seating Capacity | Layout       | Provided equipment       | <b>Rental Cost</b> |
|-----------|-------------|--------------|--------------------------------------|------------------|--------------|--------------------------|--------------------|
| "Artemis  | 53,65       | Meeting Room | Building B, 1 <sup>st</sup> floor    | 35               | U-Shape      | Fixed projector          | Contact us         |
| Saitakis" |             |              |                                      |                  | Classroom    | Flipchart                |                    |
|           |             |              |                                      |                  |              | Whiteboard               |                    |
|           |             |              |                                      |                  |              | • Internet (LAN & Wi-Fi) |                    |
|           |             |              |                                      |                  |              | Landline phone           |                    |
| 119       | 140         | Conference   | KEEK building, ground                | 80               | Amphitheater | Fixed projector          | Contact us         |
|           |             | Room         | floor                                |                  | Classroom    | • Flipchart              |                    |
|           |             |              |                                      |                  |              | • Internet (LAN & Wi-Fi) |                    |
| 121       | 45          | Meeting Room | KEEK building, ground                | 18               | Boardroom    | Portable projector       | Contact us         |
|           |             |              | floor                                |                  |              | • Flipchart              |                    |
|           |             |              |                                      |                  |              | Whiteboard               |                    |
|           |             |              |                                      |                  |              | • Internet (LAN & Wi-Fi) |                    |
|           |             |              |                                      |                  |              | Landline phone           |                    |
| 223       | 30          | Meeting Room | KEEK building, 1 <sup>st</sup> floor | 15               | Boardroom    | Portable projector       | Contact us         |
|           |             |              |                                      |                  |              | Flipchart                |                    |
|           |             |              |                                      |                  |              | • Internet (LAN & Wi-Fi) |                    |
|           |             |              |                                      |                  |              | Landline phone           |                    |

Meeting Room "Artemis Saitakis" (1<sup>st</sup> floor, Building B)

Conference Room 119 (ground floor, KEEK building)

Meeting Room 121 (ground floor, KEEK building)

Meeting Room 223 (1<sup>st</sup> floor, KEEK building)